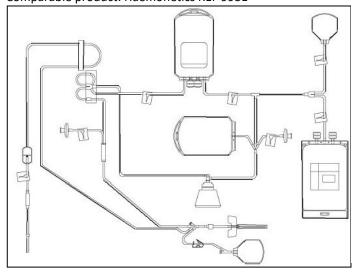

## **Scinomed Platelet Apheresis Set**

## **REF 1050**

For use on Haemonetics MCS+ System Comparable product: Haemonetics REF 995E

## **Technical Information**

Bowl Conical Centrifuge bowl, 225ml

Needle 17G with backeye, with needle guard.

1 sample pouch, 50ml for whole blood

Bags 1 platelet storage bag (CPP), 1000ml

with sample pouch for product 1 FPP storage bag, 1000ml 1 air management bag, 600ml

Tubing AC line with spike, bacterial filter

System

Sterilisation by EtO

## **Accessories**

Anticoagulant solution ACDA, ratio 1:9

**(€**<sub>0197</sub>

Scinomed Ltd
1A York Road
Harrogate
HG1 2HL
United Kingdom
www.scinomed.com
Tel +44 1423 538758
info@scinomed.com